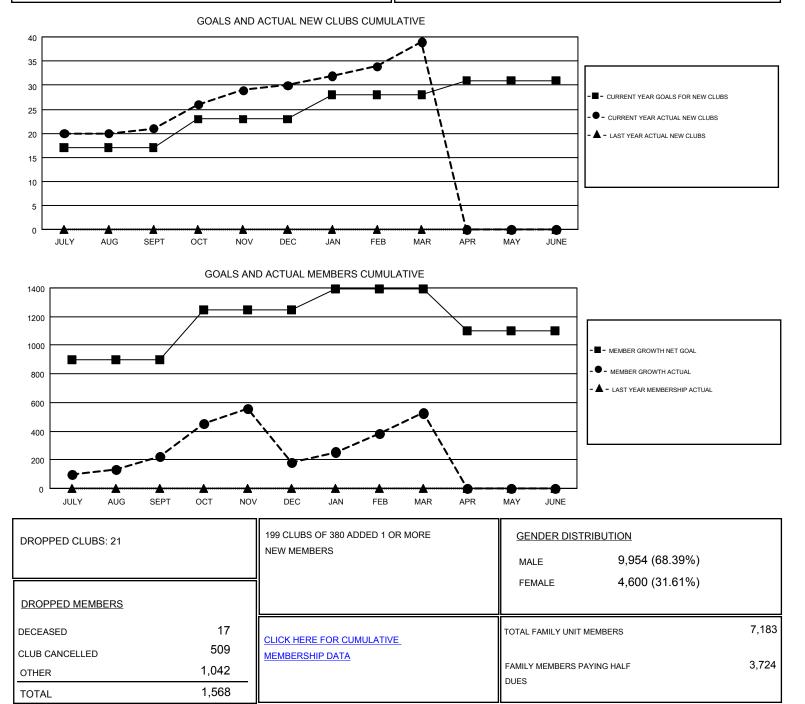

# GMT MONTHLY MEMBERSHIP PROGRESS REPORT

## Multiple District 3234

#### Results as of: 3/31/2018

### LOCATION: INDIA

#### GMT: JAYESH THAKKAR

| GMT   | CA  | 6 |
|-------|-----|---|
| Givii | Un. | υ |

| Clubs                 |               |           |               | Members               |                           |                         |                                                    |
|-----------------------|---------------|-----------|---------------|-----------------------|---------------------------|-------------------------|----------------------------------------------------|
| RESULTS FOR 2017-2018 |               |           |               | RESULTS FOR 2017-2018 |                           |                         |                                                    |
| QUARTER               | NEW CLUB GOAL | NEW CLUBS | DROPPED CLUBS | QUARTER               | MEMBER GROWTH NET<br>GOAL | MEMBER GROWTH<br>ACTUAL | DROPPED<br>MEMBERS ACTUAL<br>(including transfers) |
| JULY/AUG/SEPT         | 17            | 21        | 2             | JULY/AUG/SEPT         | 900                       | 899                     | 616                                                |
| OCT/NOV/DEC           | 6             | 9         | 17            | OCT/NOV/DEC           | 345                       | 617                     | 642                                                |
| JAN/FEB/MAR           | 5             | 9         | 3             | JAN/FEB/MAR           | 145                       | 869                     | 310                                                |
| APR/MAY/JUNE          | 3             | 0         | 0             | APR/MAY/JUNE          | -290                      | 0                       | 0                                                  |